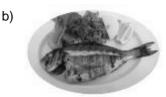

d)

- 48. Rose: I am hungry? May I eat something? Derek: What about a hot dog? Rose: Yummy! - - - - .
- a) No, thanks
- b) I dislike it
- c) I want to eat it
- d) I am full

49. He is - - - - .

- a) hungry
- b) thirsty
- c) full
- d) vegetarian