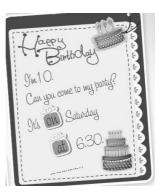

#### 25. What time does the party start?

- a) Brithday party
- b) Ten years old
- c) On Saturday
- d) At 6.30