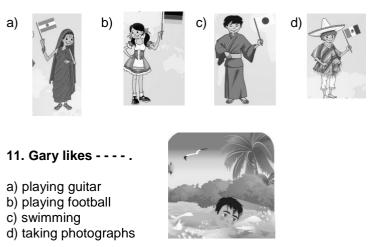

# 13. Judy and Jack like - - - - .

- a) reading a book b) drawing pictures
- c) dancing
- d) playing tennis

14. Ken: Do you like watching TV? Robb: - - - -. Ken : Do you like watching TV? Robb: Yes, I like